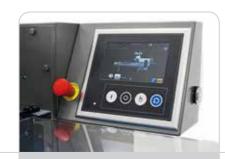

# Horizontal flow wrapping machine

FR 100 .

Infeed conveyor

Industrial PC with 7" touchscreen

"No product - No bag" function photocell

Flexible forming box

The new FR 100 completes ULMA's range of flow pack machines with a basic model for those customers who are getting started in flow pack packaging. It is an easy-tooperate manual machine for new users of the flow pack technology.

Equipped with an industrial PC with a 7" HMI touchscreen, this control has the same functionalities and ease-of-use as superior performance models.

Cross sealing jaws

▶ Machine with a compact design, ideal for small-scale production. ► Cantilever design construction to optimise machine hygiene and cleaning.

► Top reel holder with self-centring reel fastening and braking system. ► Three pairs of rollers for pulling film and longitudinal seals. ► Rotating jaw sealing head with maximum flexibility. ▶ Operator interface based on industrial PC with 7" touchscreen.