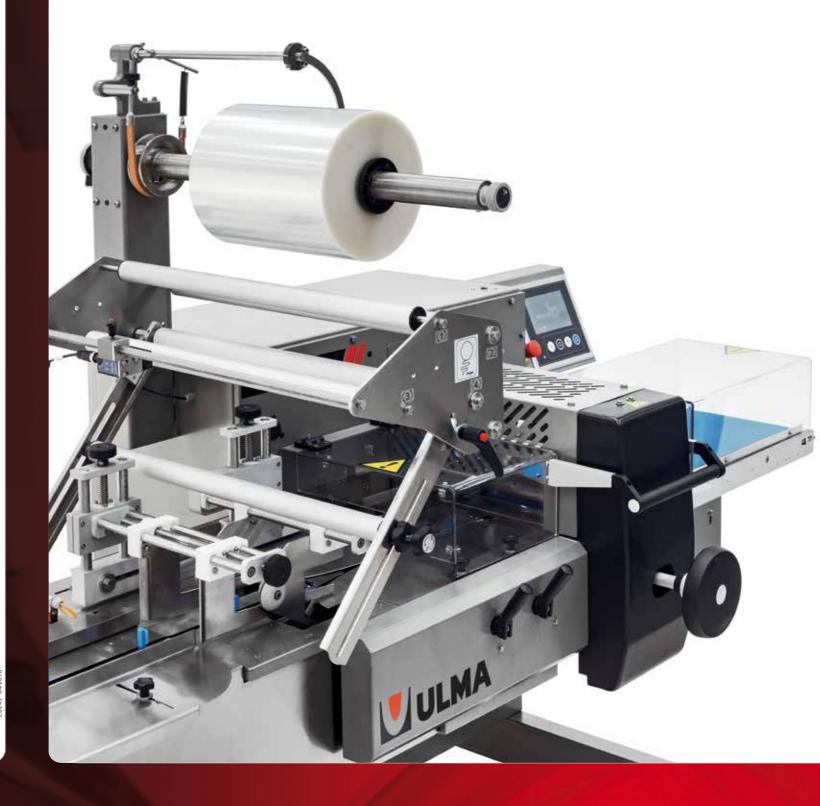

# Horizontal flow wrapping machine

FR 100 .

Infeed conveyor

Industrial PC with 7" touchscreen

"No product - No bag" function photocell

Flexible forming box

The new FR 100 completes ULMA's range of flow pack machines with a basic model for those customers who are getting started in flow pack packaging. It is an easy-tooperate manual machine for new users of the flow pack technology.

Cross sealing jaws

▶ Machine with a compact design, ideal for small-scale production. ► Cantilever design construction to optimise machine hygiene and cleaning.

► Top reel holder with self-centring reel fastening and braking system. ► Three pairs of rollers for pulling film and longitudinal seals. ► Rotating jaw sealing head with maximum flexibility. ▶ Operator interface based on industrial PC with 7" touchscreen.

► Misplaced product detection photocells at sealing jaws.

Reel holder