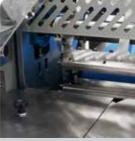

# Horizontal flow wrapping machine

FR 100 .

Infeed conveyor

Industrial PC with 7" touchscreen

"No product - No bag" function photocell

Flexible forming box

The new FR 100 completes ULMA's range of flow pack machines with a basic model for those customers who are getting started in flow pack packaging. It is an easy-tooperate manual machine for new users of the flow pack technology.

Cross sealing jaws

▶ Machine with a compact design, ideal for small-scale production. ► Cantilever design construction to optimise machine hygiene and cleaning.

► Top reel holder with self-centring reel fastening and braking system. ► Three pairs of rollers for pulling film and longitudinal seals. ► Rotating jaw sealing head with maximum flexibility. ▶ Operator interface based on industrial PC with 7" touchscreen.