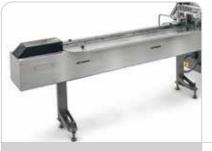

# Horizontal flow wrapping machine

FR 100 .

Infeed conveyor

Industrial PC with 7" touchscreen

"No product - No bag" function photocell

Flexible forming box

The new FR 100 completes ULMA's range of flow pack machines with a basic model for those customers who are getting started in flow pack packaging. It is an easy-tooperate manual machine for new users of the flow pack technology.

### **TECHNICAL FEATURES**

- ▶ 2 m long infeed conveyor.
- ► Flexible forming box.

Cross sealing jaws

▶ Machine with a compact design, ideal for small-scale production. ► Cantilever design construction to optimise machine hygiene and cleaning.

► Top reel holder with self-centring reel fastening and braking system. ► Three pairs of rollers for pulling film and longitudinal seals. ► Rotating jaw sealing head with maximum flexibility. ▶ Operator interface based on industrial PC with 7" touchscreen.