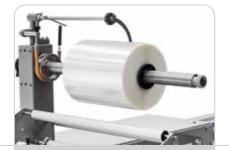

Cross sealing jaws

▶ Machine with a compact design, ideal for small-scale production. ► Cantilever design construction to optimise machine hygiene and cleaning.

► Top reel holder with self-centring reel fastening and braking system. ► Three pairs of rollers for pulling film and longitudinal seals. ► Rotating jaw sealing head with maximum flexibility. ▶ Operator interface based on industrial PC with 7" touchscreen.

► Misplaced product detection photocells at sealing jaws.

Reel holder