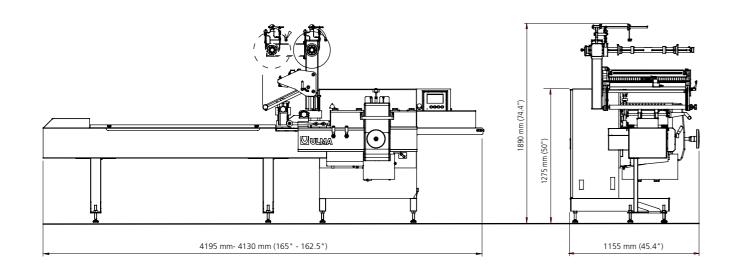

### **TECHNICAL SPECIFICATIONS**

FR 100

| PRODUCT DIMENSIONS:<br>(All maximum or all minimum<br>dimensions may not be attainable<br>at the same time)<br>(Consult ULMA for other<br>dimensions) | Bag Length                                                           | 90 - 625 mm (3.5-24.6") (*)                                                                          |
|-------------------------------------------------------------------------------------------------------------------------------------------------------|----------------------------------------------------------------------|------------------------------------------------------------------------------------------------------|
|                                                                                                                                                       | Product Length                                                       | 90 - 500 mm (3.5-19.6") (*)                                                                          |
|                                                                                                                                                       | Product Width                                                        | 10 - 250 mm (0.3-10") (*)                                                                            |
|                                                                                                                                                       | Product Height                                                       | 5 - 150 mm (0.1-6") (*)                                                                              |
| SPEED                                                                                                                                                 | (all maximum and minimum dimensions<br>can not attain maximum speed) | up to 120 packs/min 30 m/min (100 ' /min.)<br>(dependent on product type, dimensions, and film type) |
| PACKAGING MATERIAL                                                                                                                                    |                                                                      | Heat sealable films:<br>BOPP (bi-oriented polypropylene), Polyester, Cellulose, Cold Sealing Films.  |
| FILM WIDTH CAPACITY                                                                                                                                   |                                                                      | 700 mm (27.5")                                                                                       |
| FILM WID MAXIMUM ROLL DIAMETER                                                                                                                        |                                                                      | Ø 300 x 700 mm (12x 27.5")                                                                           |
| CORE DIAMETER                                                                                                                                         |                                                                      | 76 mm (3")                                                                                           |
| ELECTRICAL<br>SPECIFICATIONS                                                                                                                          | Voltage                                                              | 400 V Three-phase ±10% + Neutral + Ground – 50/60 Hz                                                 |
|                                                                                                                                                       | Max. power                                                           | 7.5 kW – 10.8 A / 400 V – 18.8 A / 230 V.                                                            |
| PNEUMATIC CONSUMPTION                                                                                                                                 |                                                                      | only optionals                                                                                       |
| APPROXIMATE WEIGHT                                                                                                                                    |                                                                      | 700 kg (1543 lb)                                                                                     |
|                                                                                                                                                       |                                                                      |                                                                                                      |

\*depending on the configuration of the machine ULMA reserves the right to change the specifications without prior notice.