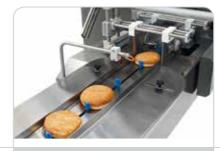

Mainly designed for the packaging of trays and punnets of fruit and vegetables or bakery goods, pastries and cakes (buns, fairy cakes, muffins, etc.), it is a machine capable of packaging a wide range of products from different sectors and applications.

Cross sealing jaws

▶ Machine with a compact design, ideal for small-scale production. ► Cantilever design construction to optimise machine hygiene and cleaning.

► Top reel holder with self-centring reel fastening and braking system. ► Three pairs of rollers for pulling film and longitudinal seals. ► Rotating jaw sealing head with maximum flexibility. ▶ Operator interface based on industrial PC with 7" touchscreen.