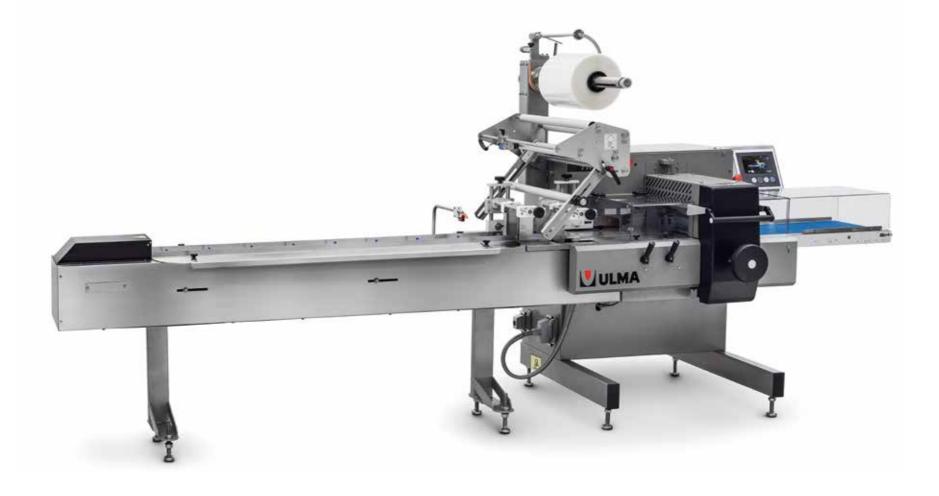

# Horizontal flow wrapping machine

FR 100 .

Infeed conveyor

Industrial PC with 7" touchscreen

"No product - No bag" function photocell

Flexible forming box

The new FR 100 completes ULMA's range of flow pack machines with a basic model for those customers who are getting started in flow pack packaging. It is an easy-tooperate manual machine for new users of the flow pack technology.

Mainly designed for the packaging of trays and punnets of fruit and vegetables or bakery goods, pastries and cakes (buns, fairy cakes, muffins, etc.), it is a machine capable of packaging a wide range of products from different sectors and applications.

Equipped with an industrial PC with a 7" HMI touchscreen, this control has the same functionalities and ease-of-use as superior performance models.

### **TECHNICAL FEATURES**

- ▶ 2 m long infeed conveyor.
- ► Flexible forming box.

Cross sealing jaws

▶ Machine with a compact design, ideal for small-scale production. ► Cantilever design construction to optimise machine hygiene and cleaning.

► Top reel holder with self-centring reel fastening and braking system. ► Three pairs of rollers for pulling film and longitudinal seals. ► Rotating jaw sealing head with maximum flexibility. ▶ Operator interface based on industrial PC with 7" touchscreen.